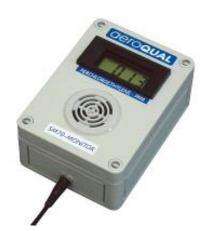

#### Base unit

Power supply

Removable / replaceable sensor module

LCD display

Audible alarm

Alarm set point

Operational mode

Permanently fixable

Enclosure rating Enclosure size

Enclosure casing

Weight

Continuous

Screw fix

IP 66, EN 60529

130W x 94H x 57D (mm); 51/8W x 33/4H x 21/4 D (in)

Flame resistant thermoplast PS

285 g; 10 oz (excludes AC power adaptor)

See full listing of gases on our website

Part 15 of FCC Rules, CE, C-tick & CSA (where